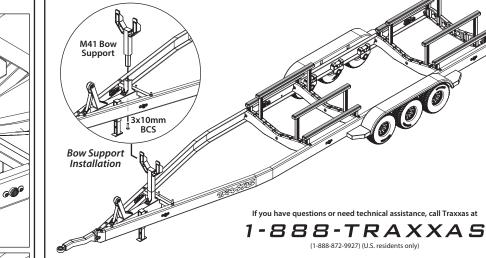

ailer

Support Post Installation

SNAP Ŕ

Securing the Boat

Adhesive Tap M41 Bow Hook Installation

> 3x10mm BCS

Spartan Front Strap Install

3x18mm BCS

Adhesive Tape

Spartan Bow Hook

M41 Bow Hook

Double-sided adhesive tape (2) 3x15mm button-head cap 3x0.5mm nylon locknut (1)
3x10mm cap screws (CS) Pro Tip: Remove the rudder before trailering your boat. This can prevent rudder damage on uneven or rough terrain. screws (BCS) (black stainless) (1) 3x18mm button-head cap screws (BCS) (black stainless) (1) TOP VIEW OF TRAILER G G Α Α В H В н C - 1 C FRONT - 1 J D D F K K E E