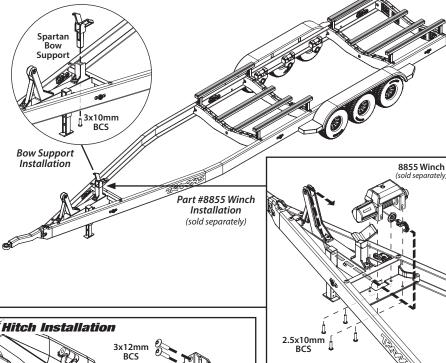

Ó

2.5mm Hex Wrench

Instructions

(black stainless) (1)

SNAP

Spartan Bow Hook

Installation

T

Adhesive Tape

Spartan Bow Hook

M41 Bow Hook

Double-sided adhesive tape (2) 3x15mm button-head cap 3x0.5mm nylon locknut (1)
3x10mm cap screws (CS) Pro Tip: Remove the rudder before trailering your boat. This can prevent rudder damage on uneven or rough terrain. screws (BCS) (black stainless) (1) 3x18mm button-head cap screws (BCS) (black stainless) (1) TOP VIEW OF TRAILER G G Α Α В H В н C - 1 C FRONT - 1 J D D F K K E E