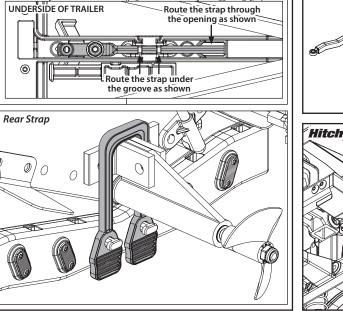

## Covers Part #10350

5

F

- Hitch Top
- Hitch Bottom

**S** 

¢

UNDERSIDE OF TRAILER

- Support posts, 17mm (8) (assembled to trailer)
- Support posts, 37mm (8) (assembled to trailer)

Hitch Hookup